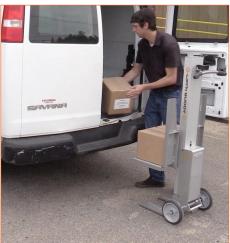

At the touch of a button, the LNB-2's powered, adjustable height platform positions loads at a comfortable height to eliminate bending and stretching when loading, unloading or moving items from one level to another. Built on a lightweight, durable aluminum frame with powder coat paint finish, the LNB-2 is extremely maneuverable and can lift loads of 200 lbs. up to 37". The LNB-2's lift mechanism incorporates a timing belt drive that is quiet and quick with a lifting speed of 4" per second. Two maintenance-free 12V rechargeable batteries provide ample power.

The LNB-2 is also a great customer service tool that can enhance a shopper's overall experience and the store's reputation. Use it to bring items that won't easily fit in shopping carts to the checkout aisle, then go the extra mile by delivering the goods right to the customer's vehicle. LNB-2's powered lifting capability simplifies loading truck beds, hatchbacks and trunks.