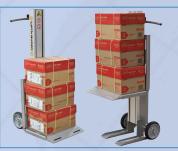

As simple to use as any 2-wheel hand truck.

Base legs allow the LNB-2 stand even when loaded and raised.

Ergonomic handle with lifting and lowering thumb switch.

Platform slots for securing loads with bungees or straps.

## **Specifications**

| Capacity                   | 200 lbs. @ 10" L.C. |
|----------------------------|---------------------|
| Vertical Travel            | 37"                 |
| Lifting Speed              | 4" per second       |
| Platform Dimensions        | 20" x 16"           |
| Backrest Dimensions        | 20" x 22"           |
| Wheels                     | 8" x 2"             |
| Overall Dimensions         | 20" x 52" x 25"     |
| Max. Raised Height         | 38 3/4"             |
| Weight                     | 70 lbs.             |
| Maintenance-Free Batteries | 2 X 12V 7Ahr        |
| Battery Charger            | 110VAC/24VDC        |