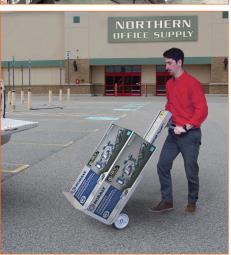

## **LNB-2 Improves Worker Productivity and Safety**

The Lift'n Buddy LNB-2 is an invaluable tool for store employees. Its 200 pound capacity allows it to handle a wide variety of heavy items found in manufacturing, warehousing, retail, and office environments. Use it for a range of jobs including: loading/unloading rack and shelving, building displays, retrieving items from back rooms, placing items on workbenches, loading/unloading trucks and vans and more.

The LNB-2 is also a great customer service tool that can enhance a shopper's overall experience and the store's reputation. Use it to bring items that won't easily fit in shopping carts to the checkout aisle, then go the extra mile by delivering the goods right to the customer's vehicle. LNB-2's powered lifting capability simplifies loading truck beds, hatchbacks and trunks.