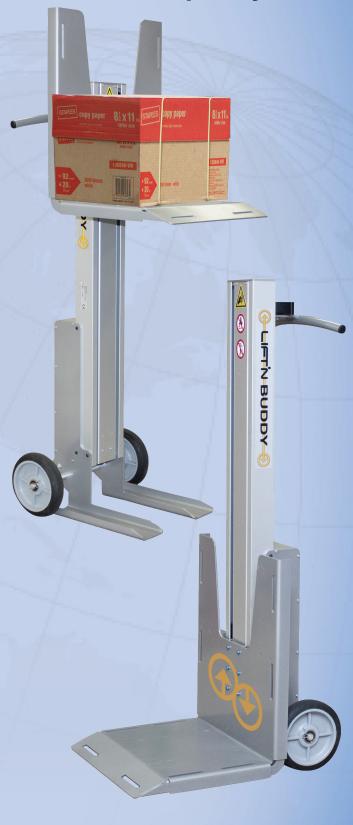

## Lift'n Buddy Powered Lifting Hand Truck Powered Lift Capability...2-Wheel Truck Simplicity

Lift'n Buddy LNB-2 Elevating Hand Trucks make transporting and lifting items faster, safer and easier in any work environment. They combine the lifting capabilities of a small powered stacker with the convenience, versatility and simplicity of a 2-wheel hand truck.

At the touch of a button, the LNB-2's powered, adjustable height platform positions loads at a comfortable height to eliminate bending and stretching when loading, unloading or moving items from one level to another. Built on a lightweight, durable aluminum frame with powder coat paint finish, the LNB-2 is extremely maneuverable and can lift loads of 200 lbs. up to 37". The LNB-2's lift mechanism incorporates a timing belt drive that is quiet and quick with a lifting speed of 4" per second. Two maintenance-free 12V rechargeable batteries provide ample power.

As simple to use as any 2-wheel hand truck.

Base legs allow the LNB-2 stand even when loaded and raised.

Ergonomic handle with lifting and lowering thumb switch.

Platform slots for securing loads with bungees or straps.