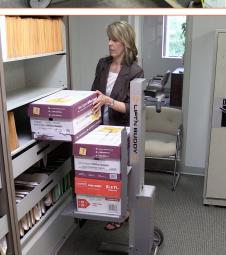

At the touch of a button, the LNB-2's powered, adjustable height platform positions loads at a comfortable height to eliminate bending and stretching when loading, unloading or moving items from one level to another. Built on a lightweight, durable aluminum frame with powder coat paint finish, the LNB-2 is extremely maneuverable and can lift loads of 200 lbs. up to 37". The LNB-2's lift mechanism incorporates a timing belt drive that is quiet and quick with a lifting speed of 4" per second. Two maintenance-free 12V rechargeable batteries provide ample power.

## **LNB-2 Improves Worker Productivity and Safety**

The Lift'n Buddy LNB-2 is an invaluable tool for store employees. Its 200 pound capacity allows it to handle a wide variety of heavy items found in manufacturing, warehousing, retail, and office environments. Use it for a range of jobs including: loading/unloading rack and shelving, building displays, retrieving items from back rooms, placing items on workbenches, loading/unloading trucks and vans and more.