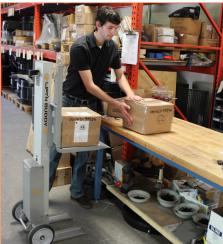

## **LNB-2 Improves Worker Productivity and Safety**

The Lift'n Buddy LNB-2 is an invaluable tool for store employees. Its 200 pound capacity allows it to handle a wide variety of heavy items found in manufacturing, warehousing, retail, and office environments. Use it for a range of jobs including: loading/unloading rack and shelving, building displays, retrieving items from back rooms, placing items on workbenches, loading/unloading trucks and vans and more.