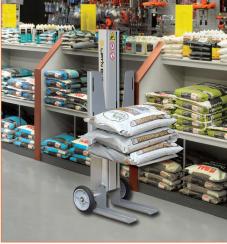

## **LNB-2 Improves Worker Productivity and Safety**

The Lift'n Buddy LNB-2 is an invaluable tool for store employees. Its 200 pound capacity allows it to handle a wide variety of heavy items found in manufacturing, warehousing, retail, and office environments. Use it for a range of jobs including: loading/unloading rack and shelving, building displays, retrieving items from back rooms, placing items on workbenches, loading/unloading trucks and vans and more.