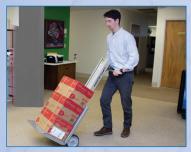

## Lift'n Buddy Powered Lifting Hand Truck Powered Lift Capability...2-Wheel Truck Simplicity

Lift'n Buddy LNB-2 Elevating Hand Trucks make transporting and lifting items faster, safer and easier in any work environment. They combine the lifting capabilities of a small powered stacker with the convenience, versatility and simplicity of a 2-wheel hand truck.

At the touch of a button, the LNB-2's powered, adjustable height platform positions loads at a comfortable height to eliminate bending and stretching when loading, unloading or moving items from one level to another. Built on a lightweight, durable aluminum frame with powder coat paint finish, the LNB-2 is extremely maneuverable and can lift loads of 200 lbs. up to 37". The LNB-2's lift mechanism incorporates a timing belt drive that is quiet and quick with a lifting speed of 4" per second. Two maintenance-free 12V rechargeable batteries provide ample power.

## **LNB-2 Improves Worker Productivity and Safety**

The Lift'n Buddy LNB-2 is an invaluable tool for store employees. Its 200 pound capacity allows it to handle a wide variety of heavy items found in manufacturing, warehousing, retail, and office environments. Use it for a range of jobs including: loading/unloading rack and shelving, building displays, retrieving items from back rooms, placing items on workbenches, loading/unloading trucks and vans and more.

The LNB-2 is also a great customer service tool that can enhance a shopper's overall experience and the store's reputation. Use it to bring items that won't easily fit in shopping carts to the checkout aisle, then go the extra mile by delivering the goods right to the customer's vehicle. LNB-2's powered lifting capability simplifies loading truck beds, hatchbacks and trunks.