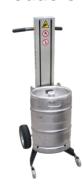

tool for store employees. Its 200 pound capacity allows it to handle a wide variety of heavy items found in manufacturing, warehousing, retail, and office environments. Use it for a range of jobs including: loading/unloading rack and shelving, building displays, retrieving items from back rooms, placing items on workbenches, loading/unloading trucks and vans and more.

The LNB-2 is also a great customer service tool that can enhance a shopper's overall experience and the store's reputation. Use it to bring items that won't easily fit in shopping carts to the checkout aisle, then go the extra mile by delivering the goods right to the customer's vehicle. LNB-2's powered lifting capability simplifies loading truck beds, hatchbacks and trunks.













## Other Lift'n Buddy Products







Lift'n Buddy Keg Lifter