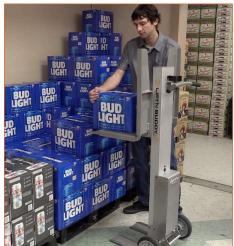

## **LNB-2 Improves Worker Productivity and Safety**

The Lift'n Buddy LNB-2 is an invaluable tool for store employees. Its 200 pound capacity allows it to handle a wide variety of heavy items found in manufacturing, warehousing, retail, and office environments. Use it for a range of jobs including: loading/unloading rack and shelving, building displays, retrieving items from back rooms, placing items on workbenches, loading/unloading trucks and vans and more.

The LNB-2 is also a great customer service tool that can enhance a shopper's overall experience and the store's reputation. Use it to bring items that won't easily fit in shopping carts to the checkout aisle, then go the extra mile by delivering the goods right to the customer's vehicle. LNB-2's powered lifting capability simplifies loading truck beds, hatchbacks and trunks.