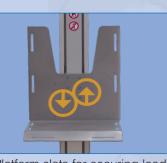

## **Specifications**

Platform slots for securing loads with bungees or straps.

| opeemeditoris              |                     |
|----------------------------|---------------------|
| Capacity                   | 200 lbs. @ 10" L.C. |
| Vertical Travel            | 37"                 |
| Lifting Speed              | 4" per second       |
| Platform Dimensions        | 20" x 16"           |
| Backrest Dimensions        | 20" x 22"           |
| Wheels                     | 8" x 2"             |
| Overall Dimensions         | 20" x 52" x 25"     |
| Max. Raised Height         | 38 <sup>3</sup> ⁄4" |
| Weight                     | 70 lbs.             |
| Maintenance-Free Batteries | 2 X 12V 7Ahr        |
| Battery Charger            | 110VAC/24VDC        |
|                            |                     |