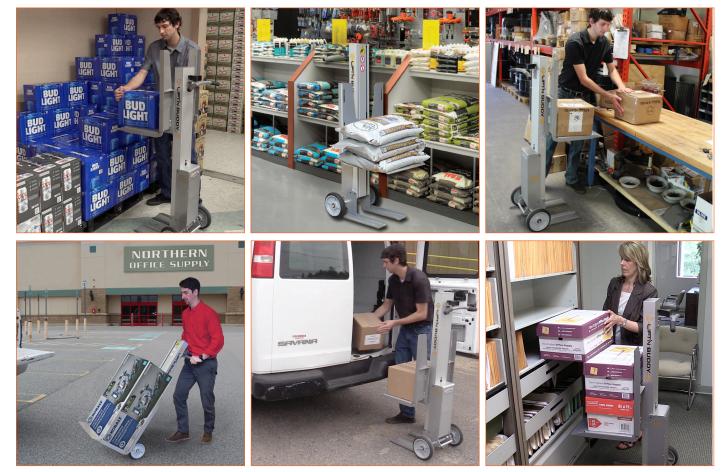

## Lift'n Buddy Powered Lifting Hand Truck Powered Lift Capability...2-Wheel Truck Simplicity

Lift'n Buddy LNB-2 Elevating Hand Trucks make transporting and lifting items faster, safer and easier in any work environment. They combine the lifting capabilities of a small powered stacker with the convenience, versatility and simplicity of a 2-wheel hand truck.

At the touch of a button, the LNB-2's powered, adjustable height platform positions loads at a comfortable height to eliminate bending and stretching when loading, unloading or moving items from one level to another. Built on a lightweight, durable aluminum frame with powder coat paint finish, the LNB-2 is extremely maneuverable and can lift loads of 200 lbs. up to 37". The LNB-2's lift mechanism incorporates a timing belt drive that is quiet and quick with a lifting speed of 4" per second. Two maintenance-free 12V rechargeable batteries provide ample power.

As simple to use as any 2-wheel hand truck.

Base legs allow the it to stand even when loaded and raised.

Ergonomic handle with lifting and lowering thumb switch.

## **LNB-2 Improves Worker Productivity and Safety**

The Lift'n Buddy LNB-2 is an invaluable tool for employees. Its 200 pound capacity allows it to handle a wide variety of heavy items found in manufacturing, warehousing, retail, and office environments. Use it for a range of jobs including: loading/ unloading rack and shelving, building displays, retrieving items from back rooms, placing items on workbenches, loading/unloading trucks and vans and more.

The LNB-2 is also a great customer service tool that can enhance a shopper's overall experience and the store's reputation. Use it to bring items that won't easily fit in shopping carts to the checkout aisle, then go the extra mile by delivering the goods right to the customer's vehicle. LNB-2's powered lifting capability simplifies loading truck beds, hatchbacks and trunks.