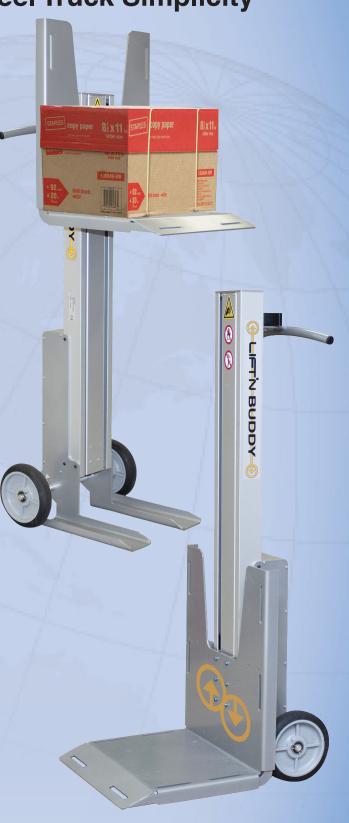

## Lift'n Buddy Powered Lifting Hand Truck Powered Lift Capability...2-Wheel Truck Simplicity

Lift'n Buddy LNB-2 Elevating Hand Trucks make transporting and lifting items faster, safer and easier in any work environment. They combine the lifting capabilities of a small powered stacker with the convenience, versatility and simplicity of a 2-wheel hand truck.

At the touch of a button, the LNB-2's powered, adjustable height platform positions loads at a comfortable height to eliminate bending and stretching when loading, unloading or moving items from one level to another. Built on a lightweight, durable aluminum frame with powder coat paint finish, the LNB-2 is extremely maneuverable and can lift loads of 200 lbs. up to 37". The LNB-2's lift mechanism incorporates a timing belt drive that is quiet and quick with a lifting speed of 4" per second. Two maintenance-free 12V rechargeable batteries provide ample power.

As simple to use as any 2-wheel hand truck.

Base legs allow the it to stand even when loaded and raised.

Ergonomic handle with lifting and lowering thumb switch.