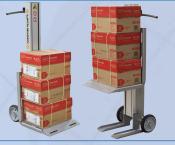

## Lift'n Buddy Powered Lifting Hand Truck Powered Lift Capability...2-Wheel Truck Simplicity

Lift'n Buddy LNB-2 Elevating Hand Trucks make transporting and lifting items faster, safer and easier in any work environment. They combine the lifting capabilities of a small powered stacker with the convenience, versatility and simplicity of a 2-wheel hand truck.

At the touch of a button, the LNB-2's powered, adjustable height platform positions loads at a comfortable height to eliminate bending and stretching when loading, unloading or moving items from one level to another. Built on a lightweight, durable aluminum frame with powder coat paint finish, the LNB-2 is extremely maneuverable and can lift loads of 200 lbs. up to 37". The LNB-2's lift mechanism incorporates a timing belt drive that is quiet and quick with a lifting speed of 4" per second. Two maintenance-free 12V rechargeable batteries provide ample power.

As simple to use as any 2-wheel hand truck.

Base legs allow the it to stand even when loaded and raised.

Ergonomic handle with lifting and lowering thumb switch.