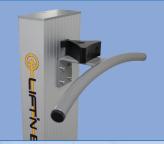

As simple to use as any 2-wheel hand truck.

Base legs allow the it to stand even when loaded and raised.

Ergonomic handle with lifting and lowering thumb switch.